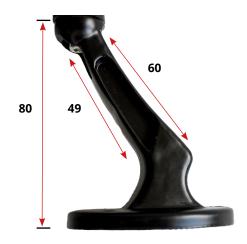

| 4 300 lm                        |
| Projection glass size (outer diameter/symbol diameter) | 36.5 mm / 30 mm                 |
| Power                                                  | 25 W                            |
| Cooling                                                | Passive                         |
| Pulse unit                                             | pulse or blinking unit optional |
| Length of an electrical cable                          | 150 cm                          |
| Warranty*                                              | 12 months                       |

\*The warranty is void in case of intervention without professional service.

#### LENSES

| Default lenses | 13 ° |
|----------------|------|
|                |      |



### HOLDER'S DIMENSIONS [mm]





\*All dimensions are measured in [mm].

### **PLACEMENT OF GLASS**



#### Warning of placement of glass inside the LED projector

Glass should be placed inside the LED projector with the black side facing up and the mirror side facing down, otherwise damage to the glass can occur! If the glass has both mirror sides, it does not matter which mirror side is facing up.

\*Note: Pay attention to the right orientation of the text or the pictogram on the glass!





| PJ installation<br>height [m] | 1 m | 2 m | 3 m | 4 m | 5 m | 6 m | 7 m | 8 m | 9 m | 10 m | 11 m | 12 m | 13 m | 14 m | 15 m |
|-------------------------------|-----|-----|-----|-----|-----|-----|-----|-----|-----|------|------|------|------|------|------|
| 20° [cm]                      | 44  | 86  | 131 | 174 | 217 | 260 |