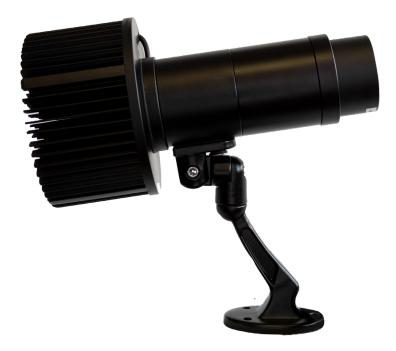

#### Safety LED projector

Compact and powerful LED safety projector for light projection signage and automated projection systems.

Suitable for indoor and outdoor installation. Easy to install and use, secure and reliable.

The best image quality, excellent optical system – supplying brighter lighting, unique smart design, low energy consumption, any sign graphics at high resolution. Built-in LED driver with intelligent control ensures stability of light.

- Compact and durable construction
- High quality optics
- IP rating 65
- Display image: static/rotary function
- High CRI>80 & luminous flux
- Long-life LED source
- Without UV or RF interference. No mercury or lead.
- Optional: Intelligent activation (ALIS system)