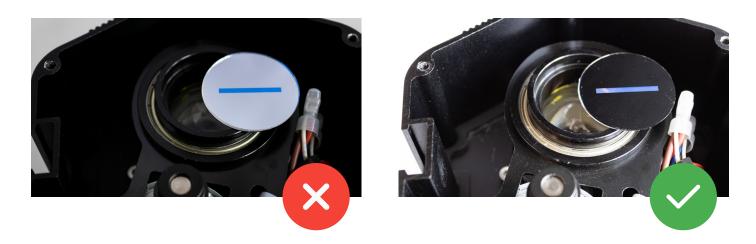

### **PLACEMENT OF GLASS**

#### Warning of placement of glass inside the LED projector

Glass should be placed inside the LED projector with the black side facing up and the mirror side facing down, otherwise damage to the glass can occur! If the glass has both mirror sides, it does not matter which mirror side is facing up.

\*Note: Pay attention to the right orientation of the text or the pictogram on the glass!

| PJ installation<br>height [m] | 1 m | 2 m | 3 m | 4 m | 5 m | 6 m | 7 m | 8 m | 9 m | 10 m | 11 m | 12 m | 13 m | 14 m | 15 m |
|-------------------------------|-----|-----|-----|-----|-----|-----|-----|-----|-----|------|------|------|------|------|------|
| 20° [cm]                      | 44  | 86  | 131 | 174 | 217 | 260 | 303 | 347 | 390 | 433  | 477  | 520  | 563  | 607  | 650  |