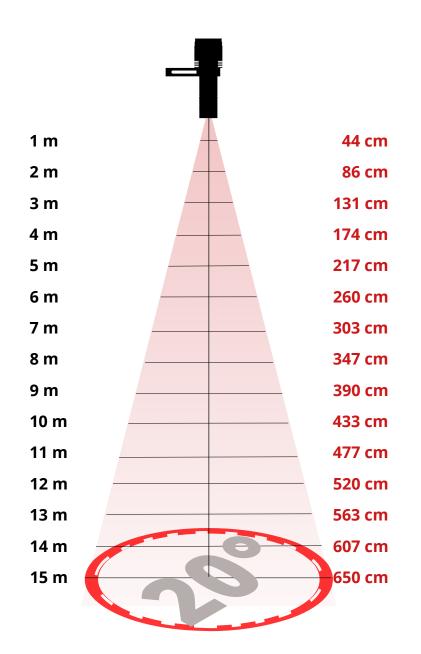

\*Note: Pay attention to the right orientation of the text or the pictogram on the glass!

| PJ installation<br>height [m] | 1 m | 2 m | 3 m | 4 m | 5 m | 6 m | 7 m | 8 m | 9 m | 10 m | 11 m | 12 m | 13 m | 14 m | 15 m |
|-------------------------------|-----|-----|-----|-----|-----|-----|-----|-----|-----|------|------|------|------|------|------|
| 20° [cm]                      | 44  | 86  | 131 | 174 | 217 | 260 | 303 | 347 | 390 | 433  | 477  | 520  | 563  | 607  | 650  |