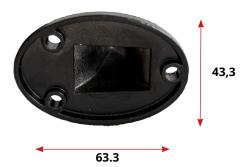

| 4 300 lm                        |
| Projection glass size (outer diameter/symbol diameter) | 36.5 mm / 30 mm                 |
| Power                                                  | 25 W                            |
| Cooling                                                | Passive                         |
| Pulse unit                                             | pulse or blinking unit optional |
| Length of an electrical cable                          | 150 cm                          |
| Warranty*                                              | 12 months                       |

\*The warranty is void in case of intervention without professional service.

#### LENSES

| Default lenses | 13 ° |
|----------------|------|
|                |      |



### HOLDER'S DIMENSIONS [mm]





\*All dimensions are measured in [mm].

### **PLACEMENT OF GLASS**



#### Warning of placement of glass inside the LED projector

Glass should be placed inside the LED projector with the black side facing up and the mirror side facing down, otherwise damage to the glass can occur! If the glass has both mirror sides, it does not matter which mirror side is facing up.

\*Note: Pay attention to the right orientation of the text or the pictogram on the glass!





| PJ installation<br>height [m] | 1 m | 2 m | 3 m | 4 m | 5 m | 6 m | 7 m | 8 m | 9 m | 10 m | 11 m | 12 m | 13 m | 14 m | 15 m |
|-------------------------------|-----|-----|-----|-----|-----|-----|-----|-----|-----|------|------|------|------|------|------|
| 20° [cm]                      | 44  | 86  | 131 | 174 | 217 | 260 | 30