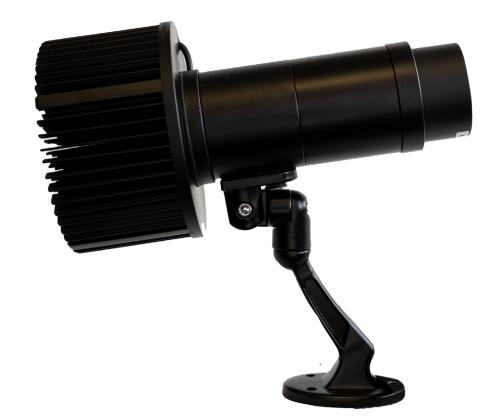

#### Safety LED projector

Compact and powerful LED safety projector for light projection signage and automated projection systems.

Suitable for indoor and outdoor installation. Easy to install and use, secure and reliable.

The best image quality, excellent optical system – supplying brighter lighting, unique smart design, low energy consumption, any sign graphics at high resolution. Built-in LED driver with intelligent control ensures stability of light.

- Compact and durable construction
- High quality optics
- IP rating 65
- Display image: static/rotary function
- High CRI>80 & luminous flux
- Long-life LED source
- Without UV or RF interference. No mercury or lead.
- Optional: Intelligent activation (ALIS system)