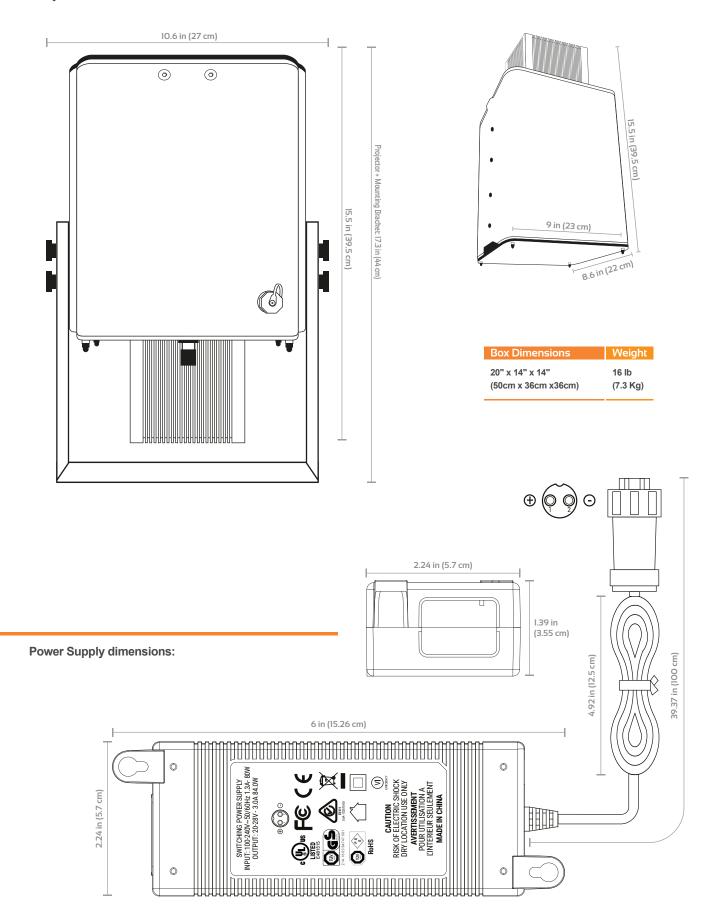

months

Smart Triggered Projection: Projection flashing using smart controller and sensors

Accessories included: Mounting bracket and power supply

## VirtuaLine<sup>™</sup> FILL Line Projector

Photometric Data - Projection dimensions and visibility:



### **Accessories:**

The most popular accessories for this model are shown below. For additional details regarding these or other accessories please see our website or contact us directly.

| Product SKU<br>Lenses |           | Description                 |
|-----------------------|-----------|-----------------------------|
|                       | ABM088CXX | No Drill Magnetic<br>Mounts |
|                       | AVLLLKXXX | Line Length Limiting Panels |



# VirtuaLine<sup>™</sup> FILL Line Projector

### **Projector dimensions:**





### www.laserglow.com

### For more information please contact:

### **LASERGLOW TECHNOLOGIES**

99 Ingram Dr. Unit B, North York, ON, Canada M6M2L7 Tel. (416) 729-7976 Fax (480) 247-4864 sales@laserglow.com

E&OE: Data included in this sheet may be subject to change without notice. Please confirm critical specifications with our staff prior to ordering.