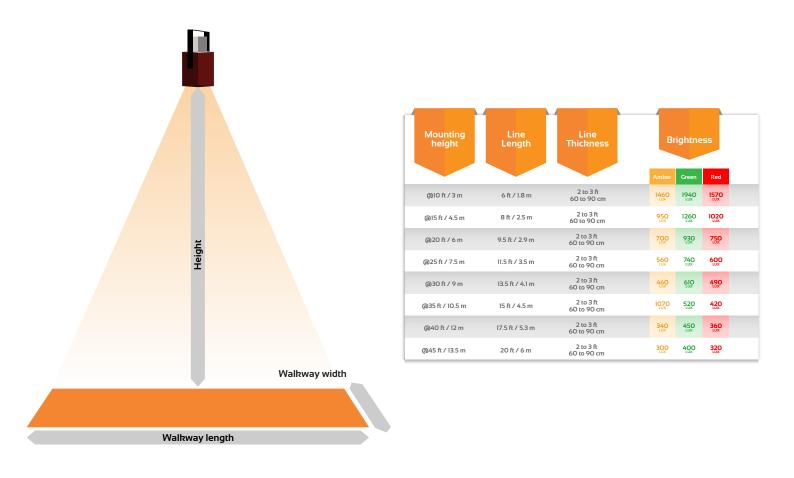

## VirtuaLine<sup>™</sup> FILL Line Projector

Photometric Data - Projection dimensions and visibility:

Luminous Flux: 12,000 lm

**Projection Distance:** Up to 51 ft (17 m)

**Beam Projection Lens Angles:** Standard Angle Lens: Line Length ~ 1.0 x mounting height (approx.)

**Temperature Range (°C):** -20 to 50 °C (-4 to 120 °F) **Relative humidity:** 5% to 80% noncondensing